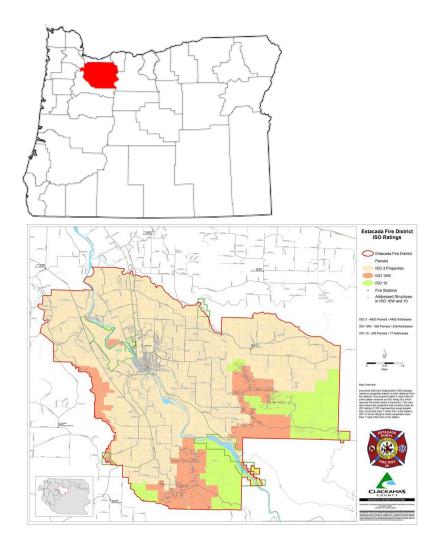

# **Community Demographics**

Fiscal Year 2022 – 2023

Formed in 1965, Estacada Fire District is a Special District governed by an elected 5-member Board of Directors. The Fire Chief reports directly to the Fire Board. The Fire District serves 88 square miles with a population of over 14,000 from one combination staffed career/volunteer station and one volunteer sub-station. We enjoy an ISO Class 3 rating for structures within 5 miles of a fire station: a class 10 for those beyond 5 miles. Our tax rate is \$2.40 per thousand dollars of assessed valuation, with annual property tax receivables of about \$3.7 million.